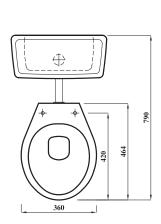

## 155.DMPL\* Base Low Level Doc M WC (460mm High)

Complete with: ■ Low Level WC

■ Doc M ring seat ■ Spatula flush handle ■ PVC flushpipe

**CODE:** 155.DMPLW - White Seat

155.DMPLB - Blue Seat

**WEIGHT:** 40KG Combined

## **Key features:**

- 6ltr flush
- Right or left hand lever option
- Anti-vandal cistern lid
- Horizontal outlet
- Side inlet (left or right hand)
- Raised height
- WRAS approved

## **Description:**

This comfort height WC is designed to be fully compliant with DocM. Its raised height and 790mm projection makes transferring to and from a wheelchair easier.

460

All dimensions are approximate and subject to normal ceramic variation. Although every effort is made not to change the above product specification, Claygate reserve the right to do so without prior notification if necessary.