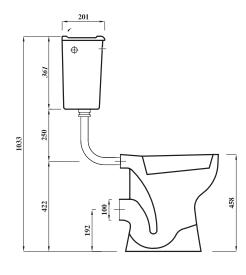

## 155.DMPL\* Base Low Level Doc M WC (460mm High)

Complete with: ■ Low Level WC

■ Doc M ring seat ■ Spatula flush handle ■ PVC flushpipe

**CODE:** 155.DMPLW - White Seat

155.DMPLB - Blue Seat

**WEIGHT:** 40KG Combined

## **Description:**

This comfort height WC is designed to be fully compliant with DocM. Its raised height and 790mm projection makes transferring to and from a wheelchair easier.

460

All dimensions are approximate and subject to normal ceramic variation. Although every effort is made not to change the above product specification, Claygate reserve the right to do so without prior notification if necessary.