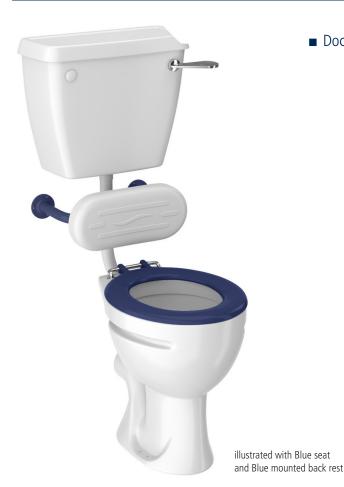

## 155.DMPL\* Base Low Level Doc M WC (460mm High)

Complete with: ■ Low Level WC

■ Doc M ring seat ■ Spatula flush handle ■ PVC flushpipe

**CODE:** 155.DMPLW - White Seat

155.DMPLB - Blue Seat

**WEIGHT:** 40KG Combined

**MATERIAL:** White Vitreous China

**EXCLUDES:** Grab Rails

Back rest (sold separately)

## **Key features:**

- 6ltr flush
- Right or left hand lever option
- Anti-vandal cistern lid
- Horizontal outlet
- Side inlet (left or right hand)
- Raised height
- WRAS approved

## **Description:**

This comfort height WC is designed to be fully compliant with DocM. Its raised height and 790mm projection makes transferring to and from a wheelchair easier.

460

All dimensions are approximate and subject to normal ceramic variation. Although every effort is made not to change the above product specification, Claygate reserve the right to do so without prior notification if necessary.