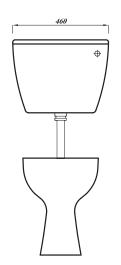

## **Description:**

This comfort height WC is designed to be fully compliant with DocM. Its raised height and 790mm projection makes transferring to and from a wheelchair easier.

460

All dimensions are approximate and subject to normal ceramic variation. Although every effort is made not to change the above product specification, Claygate reserve the right to do so without prior notification if necessary.