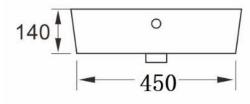

## **Annabel Square 500mm Semi Recessed Basin**

**CODE:** 134.ASSRB50

TAP HOLE: 1TH

**SIZE:** 509 (W) x 425mm (D)

WEIGHT: 15KG

MATERIAL: Vitreous China

COLOUR: White

**NOTES:** Excludes Furniture

Unit, Tap and Waste

All dimensions are in milimetres unless otherwise stated. The information contained on this page was correct at date of issue. Fitting dimensions are provided as a guide only. Some variation may occur due to manufacturing tolerances. We pursue a policy of continuing improvement in design and performance of our products and so reserve the right to change specifications without prior notice.