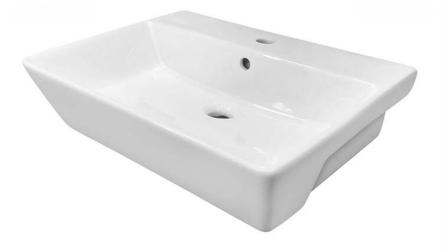

## **Annabel Square 500mm Semi Recessed Basin**

**CODE:** 134.ASSRB50

TAP HOLE: 1TH

**SIZE:** 509 (W) x 425mm (D)

WEIGHT: 15KG

MATERIAL: Vitreous China

COLOUR: White

**NOTES:** Excludes Furniture