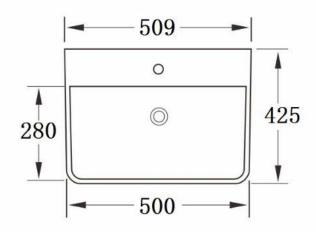

## **Annabel Square 500mm Semi Recessed Basin**

**CODE:** 134.ASSRB50

TAP HOLE: 1TH

**SIZE:** 509 (W) x 425mm (D)

WEIGHT: 15KG

MATERIAL: Vitreous China

COLOUR: White

**NOTES:** Excludes Furniture

Unit, Tap and Waste

All dimensions are in milimetres unless otherwise stated. The information contained on this page was correct at date of issue. Fitting dimensions are provided as a guide only. Some variation may occur due to manufacturing tolerances. We pursue a policy of continuing improvement in design and performance of our products and so reserve the right to change specifications without prior notice.