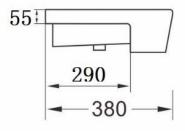

## **Annabel Square 500mm Semi Recessed Basin**

**CODE:** 134.ASSRB50

TAP HOLE: 1TH

**SIZE:** 509 (W) x 425mm (D)

WEIGHT: 15KG

MATERIAL: Vitreous China

COLOUR: White

**NOTES:** Excludes Furniture

Unit, Tap and Waste

All dimensions are in milimetres unless otherwise stated. The information contained on this page was correct at date of issue. Fitting dimensions are provided as a guide only. Some variation may occur due to manufacturing tolerances. We pursue a policy of continuing improvement in design and performance of our products and so reserve the right to change specifications without prior notice.