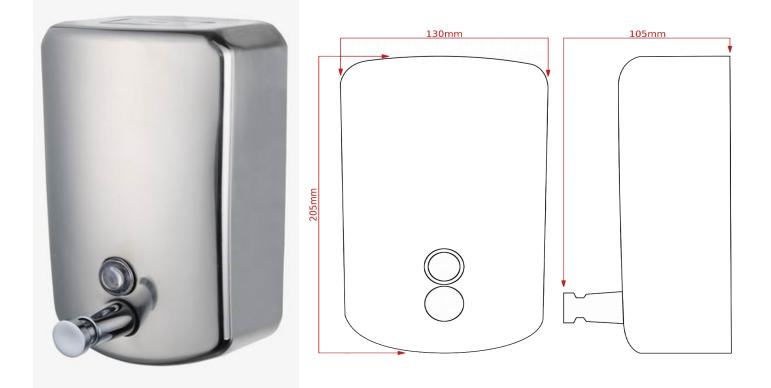

## 128.VSDB **304 Grade Brushed Stainless Steel** Vertical 1.2 Litre Soap Dispenser

| Product Code: | 128.VSDB                   |
|---------------|----------------------------|
| Dimensions:   | 205(H) x 130(W) x 105(D)mm |
| Capacity:     | 1.2L                       |

- Chrome finish
- Bulk Fill Soap Dispenser
- Wall Mounted
- Lockable
- Not suitable for foam soap

All dimensions are in milimetres unless otherwise stated. The information contained on this page was correct at date of issue. Fitting dimensions are provided as a guide only. Some variation may occur due to manufacturing tolerances. We pursue a policy of continuing improvement in design and performance of our products and so reserve the right to change specifications without prior notice.