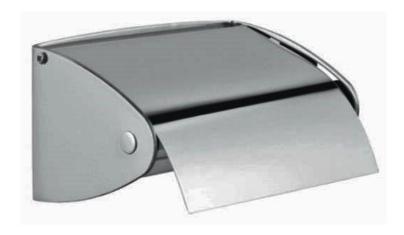

## 128.TRHB Base 304 Grade Brushed Stainless Steel Single Flap Toilet Roll Holder

 Product Code:
 128.TRHB

 Dimensions:
 70(H) x 135(W) x 100(D)mm

 Capacity:
 1 x Toilet roll

- Brushed Stainless Steel finish
- 304 Grade Stainless Steel
- Wall Mounted