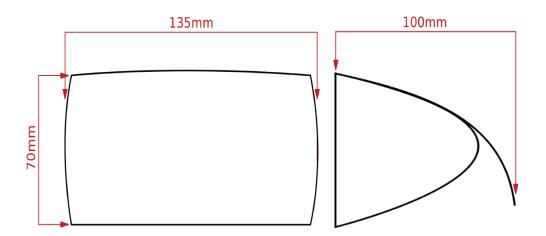

## 128.TRHB Base 304 Grade Brushed Stainless Steel Single Flap Toilet Roll Holder

 Product Code:
 128.TRHB

 Dimensions:
 70(H) x 135(W) x 100(D)mm

 Capacity:
 1 x Toilet roll

- Brushed Stainless Steel finish
- 304 Grade Stainless Steel
- Wall Mounted

All dimensions are in milimetres unless otherwise stated. The information contained on this page was correct at date of issue. Fitting dimensions are provided as a guide only. Some variation may occur due to manufacturing tolerances. We pursue a policy of continuing improvement in design and performance of our products and so reserve the right to change specifications without prior notice.