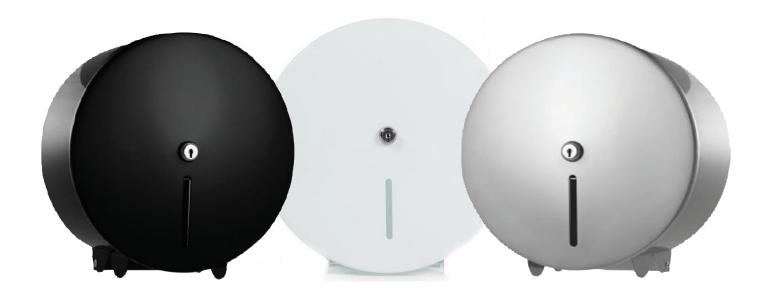

## 128.TRD\* Base Mini Jumbo Toilet Roll Holder

**Product Code: White 128.TRDW** 

Silver 128.TRDC Black 128.TRDB

**Dimensions:** 268(H) x 249(W) x 125(D)mm

**Core:** 2 1/4" or 3"

- Base dispensers are manufactured in the UK from environmentally friendly recycled metal
- Base Zintex Metal PC range has the feel of stainless but at a more competitive cost
- A favourite of cleaning companies, these dispensers resist fingerprints and are simple to clean and maintain