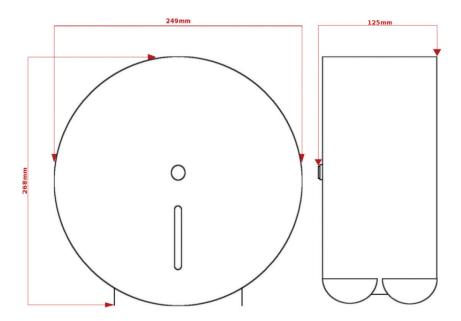

## 128.TRD\* Base Mini Jumbo Toilet Roll Holder

**Product Code: White 128.TRDW** 

Silver 128.TRDC Black 128.TRDB

**Dimensions:** 268(H) x 249(W) x 125(D)mm

**Core:** 2 1/4" or 3"

- Base dispensers are manufactured in the UK from environmentally friendly recycled metal
- Base Zintex Metal PC range has the feel of stainless but at a more competitive cost
- A favourite of cleaning companies, these dispensers resist fingerprints and are simple to clean and maintain

All dimensions are in milimetres unless otherwise stated. The information contained on this page was correct at date of issue. Fitting dimensions are provided as a guide only. Some variation may occur due to manufacturing tolerances. We pursue a policy of continuing improvement in design and performance of our products and so reserve the right to change specifications without prior notice.